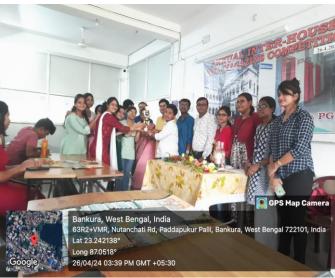

#### Name of the Front

Inter-House Wall-Magazine Competition among Milton, Wordsworth Tennyson and Yeats House of the students of the Department of English, Bankura Christian College

#### Activity of the Resource Persons:

Evaluation & Judgement

CAN / LESS AND SOLUTION OF THE SOLUTION OF THE