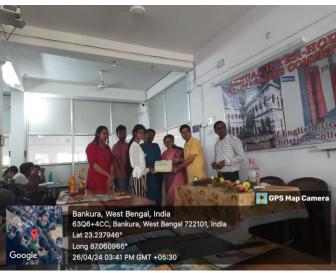

#### Name of the Front

Inter-House Wall-Magazine Competition among Milton, Wordsworth Tennyson and Yeats House of the students of the Department of English, Bankura Christian College

#### Activity of the Resource Persons:

Evaluation & Judgement

CAN / LESS AND SOLUTION OF THE SOLUTION OF THE