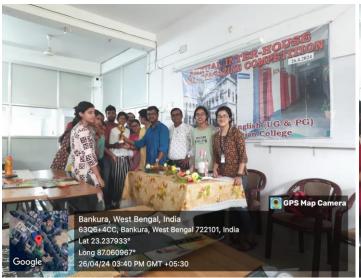

#### Name of the Front

Inter-House Wall-Magazine Competition among Milton, Wordsworth Tennyson and Yeats House of the students of the Department of English, Bankura Christian College

#### Activity of the Resource Persons:

Evaluation & Judgement

CAN / LESS AND SOLUTION OF THE SOLUTION OF THE