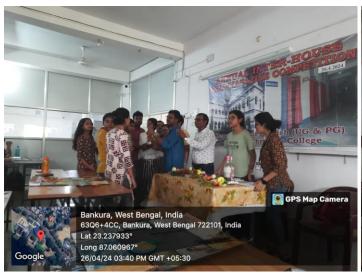

#### Name of the Front

Inter-House Wall-Magazine Competition among Milton, Wordsworth Tennyson and Yeats House of the students of the Department of English, Bankura Christian College

#### Activity of the Resource Persons:

Evaluation & Judgement

CAN / LESS AND SOLUTION OF THE SOLUTION OF THE