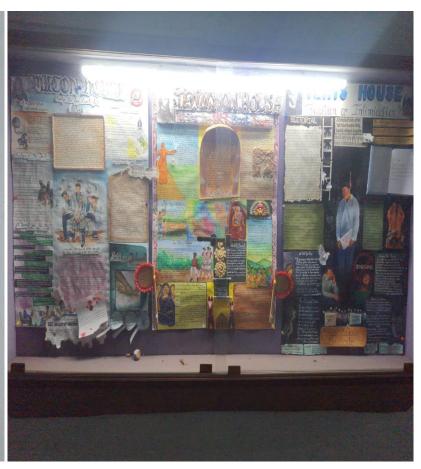

#### Name of the Front

Inter-House Wall-Magazine Competition among Milton, Wordsworth Tennyson and Yeats House of the students of the Department of English, Bankura Christian College

#### Judgement Sheet

Department of Engish, Bankura Christian College Inter-House Wall-Magazine Competition, Date: 26 April,2024 Name of the External Judge: Dr Amit Bairagi

| NAME OF<br>THE HOUSE | Content (20) | Illustration (10) | Relevance<br>of the<br>Theme<br>(10) | Editorial<br>(10) |     |
|----------------------|--------------|-------------------|--------------------------------------|-------------------|-----|
| MILTON               | 17           | 7                 | 8                                    | 8                 | = 1 |
| WORDSWORTH           | 15           | 8                 | 7                                    | 7                 | = ; |
| TENNYSON             | 17           | 9                 | 9                                    | 7                 | = 1 |
| YEATS                | 14           | 10                | 8                                    | 7                 | = : |